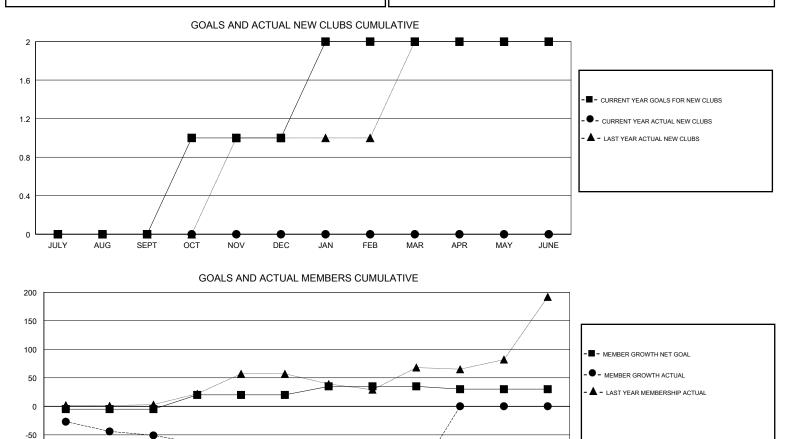

## OF AL PICONE

| GMT: JOE AL PICONE    |               |           | LOCA          | LOCATION TEXAS        |                           |                         | GMT CA                                             |
|-----------------------|---------------|-----------|---------------|-----------------------|---------------------------|-------------------------|----------------------------------------------------|
| Clubs                 |               |           |               | Members               |                           |                         |                                                    |
| RESULTS FOR 2017-2018 |               |           |               | RESULTS FOR 2017-2018 |                           |                         |                                                    |
| QUARTER               | NEW CLUB GOAL | NEW CLUBS | DROPPED CLUBS | QUARTER               | MEMBER GROWTH NET<br>GOAL | MEMBER GROWTH<br>ACTUAL | DROPPED<br>MEMBERS ACTUAL<br>(including transfers) |
| JULY/AUG/SEPT         | 0             | 0         | 0             | JULY/AUG/SEPT         | -5                        | 43                      | 90                                                 |
| OCT/NOV/DEC           | 1             | 0         | 1             | OCT/NOV/DEC           | 25                        | 65                      | 112                                                |
| JAN/FEB/MAR           | 1             | 0         | 0             | JAN/FEB/MAR           | 15                        | 77                      | 95                                                 |
| APR/MAY/JUNE          | 0             | 0         | 0             | APR/MAY/JUNE          | -5                        | 0                       | 0                                                  |

-100

-150

JULY

DROPPED CLUBS: 1

AUG

SEPT

OCT

NOV

DEC

JAN

41 CLUBS OF 61 ADDED 1 OR MORE

FEB

388

196